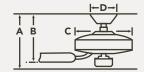

# HANGING MEASUREMENTS

## FLUSH MOUNT

| Fixture Drop     | Blade Drop       | Housing  | Ceiling Canopy  |
|------------------|------------------|----------|-----------------|
| (from ceiling)   | (from ceiling)   | (width)  | (width)         |
| <b>A:</b> 24.25" | <b>B:</b> 24.25" | C: 8.00" | <b>D:</b> 8.00" |