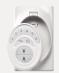

### INCLUDED FEATURES

Blades (2) Included

- 28° Pitch
- 54" Sweep
- Non-reversible
- ABS

Downrods N/A

Downlight N/A

Downlight Glass N/A

Optional Downlight N/A

Uplight N/A

Uplight Glass N/A

Low Ceiling Adaptable No

**Control** 6-Speed DC CoolTouch™ Control System

### FAN FEATURES

Mounting Slope - Pitch Flat ceiling only

Lead Wire 8"

cETL Listed Indoor

Hanging Weight 18.7 lbs.

**Body Material** Steel

Warranty www.Kichler.com/Warranty

#### MOTOR FEATURES

Motor Size/Type DC-125

Amps 0.54 on High

RPM 132 on High

Energy Star® No

### INCLUDED CONTROLS



### 6-SPEED DC COOLTOUCH™ CONTROL SYSTEM

- 6 Forward Speeds, Reverse & Motor Off
- Lights On/Off with Full-Range Dimming
- No More Than Two Fans on One Circuit

#### OPTIONAL CONTROLS



6-SPEED DC WALL TRANSMITTER 370036 (Shown)

### **BLADE SPECS**

Blade Finish & Part Number (Side 1) (Reversible)

Fan Finish













# HANGING MEASUREMENTS

## FLUSH MOUNT

| Fixture Drop     | Blade Drop       | Housing  | Ceiling Canopy  |
|------------------|------------------|----------|-----------------|
| (from ceiling)   | (from ceiling)   | (width)  | (width)         |
| <b>A:</b> 24.25" | <b>B:</b> 24.25" | C: 8.00" | <b>D:</b> 8.00" |



| AIR PERFORMANCE                               |                                                         |